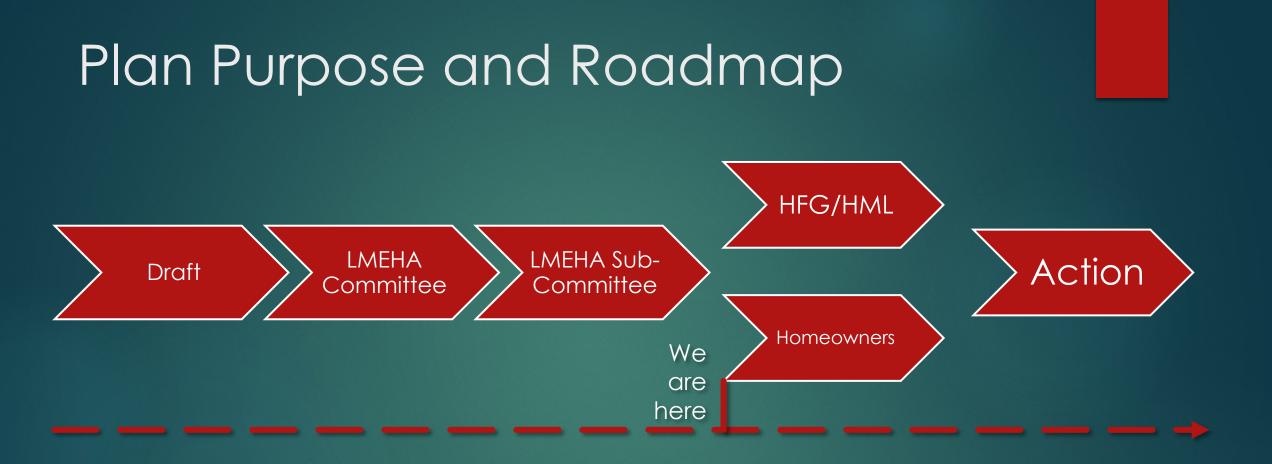

## Next Steps

- Expand sub-committee
- Homeowner input
- ► Engage HFG and HML
- Expert advice and surveys
- Partnership development
- Develop plan
- Formal consultation
- Enact the plan